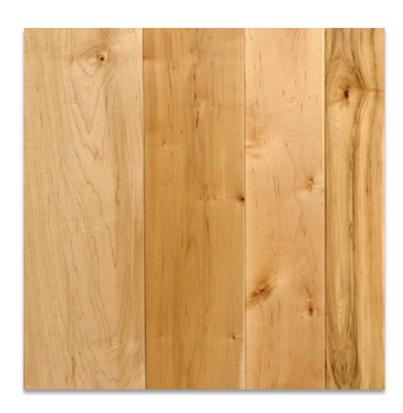

### appearance

old mission maple has a character grade appearance.

#### color

old mission maple has natural maple color tones. It will contain considerable variations in color from white to amber with dark streaks. Knots and other character marks are prominent.